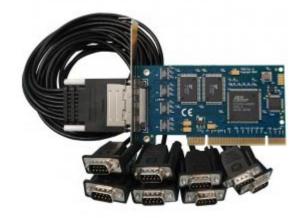

## PCI 8-Port RS-232 Serial Interface with DB9M Cable

The 7803S-DB9 PCI serial interface provides eight RS-232 serial ports capable of data rates to 460.8K bps. Each RS-232 port implements all modem control signals for maximum compatibility with a wide range of peripherals.

The 7803S-DB9 is Universal Bus (3.3V and 5V) compatible. The board ships with a standard size PCI bracket to allow installation in a full size PCI slot and includes a 36 inch cable that terminates to eight DB9M connectors.

The 7803S-DB9 is for use in standard size PCI slots only. If you have a Low Profile PCI slot, order the 7803-DB9. If you need DB25 connectors, order the 7803S.

| Host Interface        | PCI                                        |
|-----------------------|--------------------------------------------|
| # of Ports            | 8                                          |
| Electrical Interface  | RS-232                                     |
| RoHS                  | Yes                                        |
| UART                  | 850 UART                                   |
| Serial Connector(s)   | DB9M                                       |
| PC Bracket            | Standard Height                            |
| Communications Chip   | 16C864                                     |
| Max Data Rate         | 460.8K bps                                 |
| Max Data Distance     | 50 feet                                    |
| Operating Temperature | 0 - +70C                                   |
| Storage Temperature   | -50 - +105C                                |
| Humidity Range        | 10 – 90% Relative Humidity, Non–Condensing |