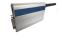

## PCI 8-Port RS-232 Serial Interface with DB9M Cable

The 7803S-DB9 PCI serial interface provides eight RS-232 serial ports capable of data rates to 460.8K bps. Each RS-232 port implements all modem control signals for maximum compatibility with a wide range of peripherals.

The 7803S-DB9 is Universal Bus (3.3V and 5V) compatible. The board ships with a standard size PCI bracket to allow installation in a full size PCI slot and includes a 36 inch cable that terminates to eight DB9M connectors.

The 7803S-DB9 is for use in standard size PCI slots only. If you have a Low Profile PCI slot, order the 7803-DB9. If you need DB25 connectors, order the 7803S.

| Host Interface        | PCI                                        |
|-----------------------|--------------------------------------------|
| # of Ports            | 8                                          |
| Electrical Interface  | RS-232                                     |
| RoHS                  | Yes                                        |
| UART                  | 850 UART                                   |
| Serial Connector(s)   | DB9M                                       |
| PC Bracket            | Standard Height                            |
| Communications Chip   | 16C864                                     |
| Max Data Rate         | 460.8K bps                                 |
| Max Data Distance     | 50 feet                                    |
| Operating Temperature | 0 - +70C                                   |
| Storage Temperature   | -50 - +105C                                |
| Humidity Range        | 10 – 90% Relative Humidity, Non–Condensing |