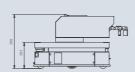

## **Technical Specifications**

Basic Parameters Dimension: 1028 \* 540 \* 589 (mm)

Weight: 200kg

Ground clearance 25mm

Environment

ent Max. slop 5%

Max. gap 35mm

Temperature 0-40°C

2 x Lidar 3D camera

3 x E- Stops Bumper

Bumper

Sound and light alarm

Tugging device

Rotating range ±110°
Automatically docking

Trolley detection

Drawing