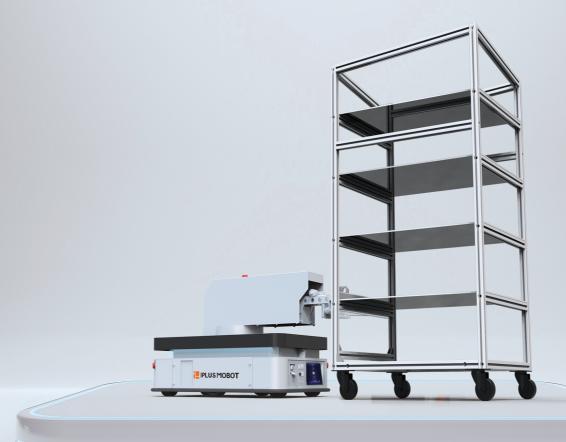

## **Trolley Tugging Application**

EMMA 400L for trolley tugging application-a cost effective solution in manufacturing logistics

2 x Lidar 3D camera

3 x E- Stops Bumper

Bumper

Sound and light alarm

Tugging device

Rotating range ±110°
Automatically docking

Trolley detection

Drawing