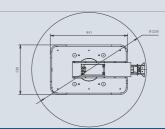

## **Technical Specifications**

Basic Parameters Dimension: 1028 \* 540 \* 589 (mm)

Weight: 200kg

Ground clearance 25mm

Environment

ent Max. slop 5%

Max. gap 35mm

Temperature 0-40°C

2 x Lidar 3D camera

3 x E- Stops Bumper

Bumper

Sound and light alarm

Tugging device

Rotating range ±110°
Automatically docking

Trolley detection

Drawing