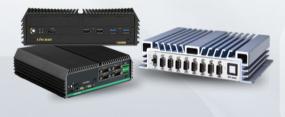

INDUSTRIAL COMPUTERS

Our fanless industrial computers besides being developed and manufactured for heavy-duty industrial applications they are also extremely reliable and suitable for harsh environmental conditions

We provide Industrial PCs with IP65 front panel and also options with Stainless Steel body and IP67 protection degree with high performance Intel processors for harsh industrial environments. Available in sizes from 8.4-inch to 24-inch