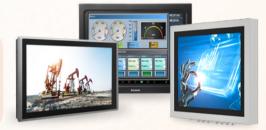

## Logicbus

These monitors are built tough to handle the grueling conditions of an industrial environment and are certified for hazardous duty. Available in sizes from 8.4-inch to 24-inch

#### INDUSTRIAL MONITORS